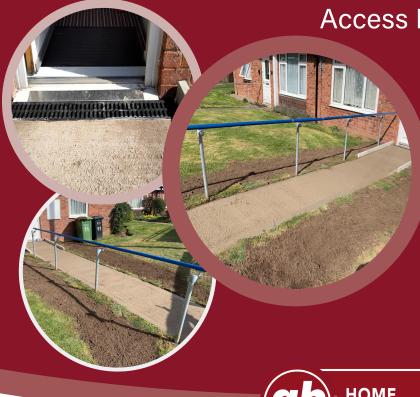

## Access Ramp Customer Testimonial

Mrs I. was awarded DFG funding from Herefordshire to have an access ramp and level concrete platform with threshold drain to the front door to enable easier access to her home.

## Did the service meet your expectations?

Oh yes, they were marvelous. I had Lee and his colleague here. They were very good, and quick too. They did it all within two days as they were trying to beat the bad weather.

## How has it impacted your daily life?

I can get out on my scooter now.