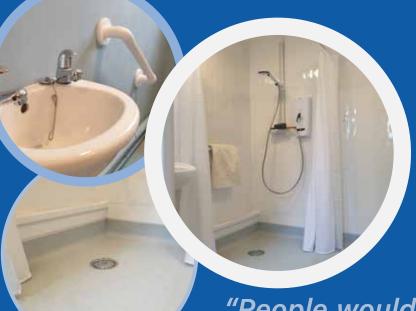

# Bathroom Adaptation Customer Testimonial

Mrs W. Weobley privately contracted GB Electrical & Building Services to adapt her period cottage utility and downstairs toilet area in a full level access wet room to help maintain her mother's independence.

## How has it impacted your daily life?

My mother will be able to independently wash as she can't access the bathroom upstairs. Also when we have guests there is now somewhere where people can have a quick wash as the bathroom upstairs doesn't have a shower. As we have widened all of the doorways when my mother needs to move away from a walking frame into a wheelchair she will still be able to use the bathroom independently.