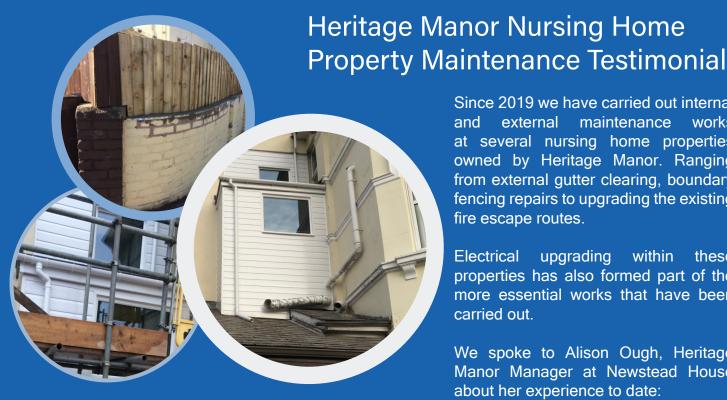

Since 2019 we have carried out internal external maintenance works at several nursing home properties owned by Heritage Manor. Ranging from external gutter clearing, boundary fencing repairs to upgrading the existing fire escape routes.

Electrical upgrading within these properties has also formed part of the more essential works that have been carried out.

We spoke to Alison Ough, Heritage Manor Manager at Newstead House about her experience to date: